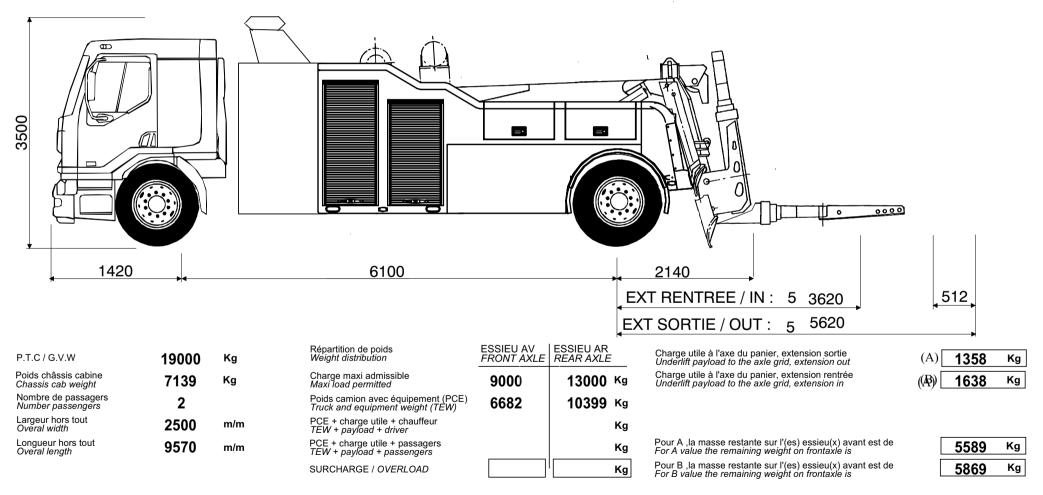

**RENAULT P450 19 3M 6100** 

BALLAST 900 KG

Le design de la carrosserie n'est pas contractuel et varie suivant l'option de carrosserie et le type de châssis fourni. Body design is not accurate contractuel and can vary depending from body chosen options and type of supplied chassis cab.

Poids équipement Equipment weight 9942 Kg

Tous ces paramètres peuvent varier en fonction du poids réel du châssis cabine et des options, ils sont donnés à titre indicatif et ne peuvent en aucun cas engager la Société JIGE INTERNATIONAL. Ce plan est notre propriété. Il ne peut être utilisé ou communiqué sans notre accord.