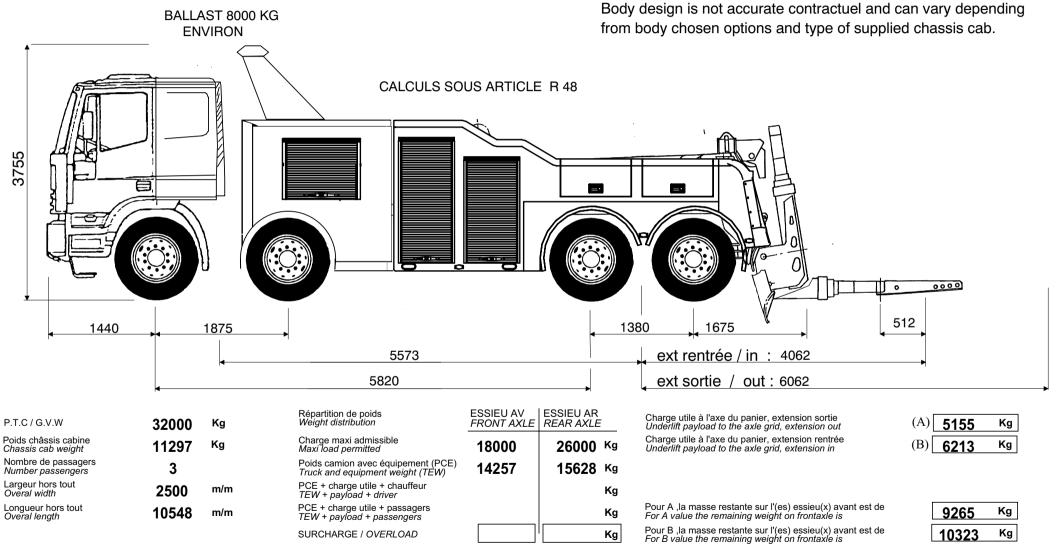

## EUROTOW 45 IVECO AD410T 38/44 5820

Le design de la carrosserie n'est pas contractuel et varie suivant l'option de carrosserie et le type de châssis fourni. Body design is not accurate contractuel and can vary depending from body chosen options and type of supplied chassis cab.

Poids équipement Equipment weight 18588

Tous ces paramètres peuvent varier en fonction du poids réel du châssis cabine et des options, ils sont donnés à titre indicatif et ne peuvent en aucun cas engager la Société JIGE INTERNATIONAL. Ce plan est notre propriété. Il ne peut être utilisé ou communiqué sans notre accord.