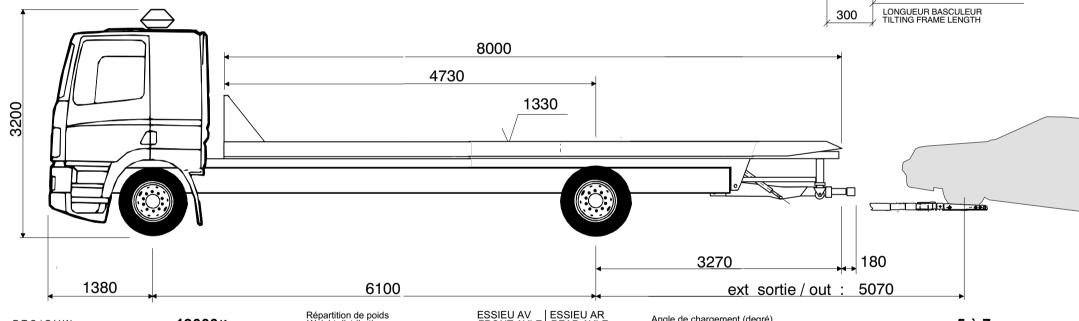

7650 m/m

2400 m/m

Longueur utile étage aux butoirs Upper deck usable lenght at rubber defenses

Largeur utile étage Upper deck usable width PROJET N° 8000 CLIENT :

Adaptation d'un équipement Equipment mounting
Sur véhicule / on vehicle Date : 04 janv 2008

GARAGE LEBRUN
SOLOMATIC 8T STANDARMATIC 4T
DAF FA CF75 360 6100

m/m
m/m

LONGUEUR PLATEAU
PLATFORM LENGTH

| P.T.C / G.V.W                              | 19 |
|--------------------------------------------|----|
| Poids châssis cabine<br>Chassis cab weight | 6  |
| Nombre de passagers<br>Number passengers   |    |
| Largeur hors tout<br>O <i>veral width</i>  | 2  |
| Longueur hors tout<br>Overal length        | 1( |
| Charge utile<br><i>Payload</i>             | 6  |
|                                            |    |

| 19000 Kg  |
|-----------|
| 6396 Kg   |
| 2         |
| 2500 m/m  |
| 10930 m/m |
| 6398 Kg   |
|           |

| Répartition de poids<br>Weight distribution                            |
|------------------------------------------------------------------------|
| Charge maxi admissible<br>Maxi load permitted                          |
| Poids camion avec équipement (PCE)<br>Truck and equipment weight (TEW) |
| PCE + charge utile + chauffeur<br>TEW + payload + driver               |
| PCE + charge utile + passagers<br>TEW + payload + passengers           |
| SURCHARGE / OVERLOAD                                                   |
|                                                                        |

| FRONT AXLE | REAR AXLE |    |
|------------|-----------|----|
| 7500       | 13000     | Kg |
| 5221       | 7381      | Kg |
| 5874       | 13126     | Kg |
| 5945       | 13055     | Kg |
|            | 55        | Kg |
|            |           |    |

Angle de chargement (degré)
Loading angle (degree)
Charge utile du panier, extension sortie
Underlift payload, extension out

Capacité ext.

5 à 7
(A) 2469 Kg
axi: 2000

Capacité ext. sortie maxi: 2000

| With                                                        | 2000 | Kg | On the platform                |  |
|-------------------------------------------------------------|------|----|--------------------------------|--|
| Et<br><i>And</i>                                            |      | Kg | Sur étage<br>On the upper deck |  |
| Pour A, la masse restante sur l'(es) essieu(x) avant est de |      |    |                                |  |

3506 Kg

Poids équipement Equipment weight **6206** Kg

Tous ces paramètres peuvent varier en fonction du poids réel du châssis cabine et des options, ils sont donnés à titre indicatif et ne peuvent en aucun cas engager la Société JIGE INTERNATIONAL. Ce plan est notre propriété. Il ne peut être utilisé ou communiqué sans notre accord.