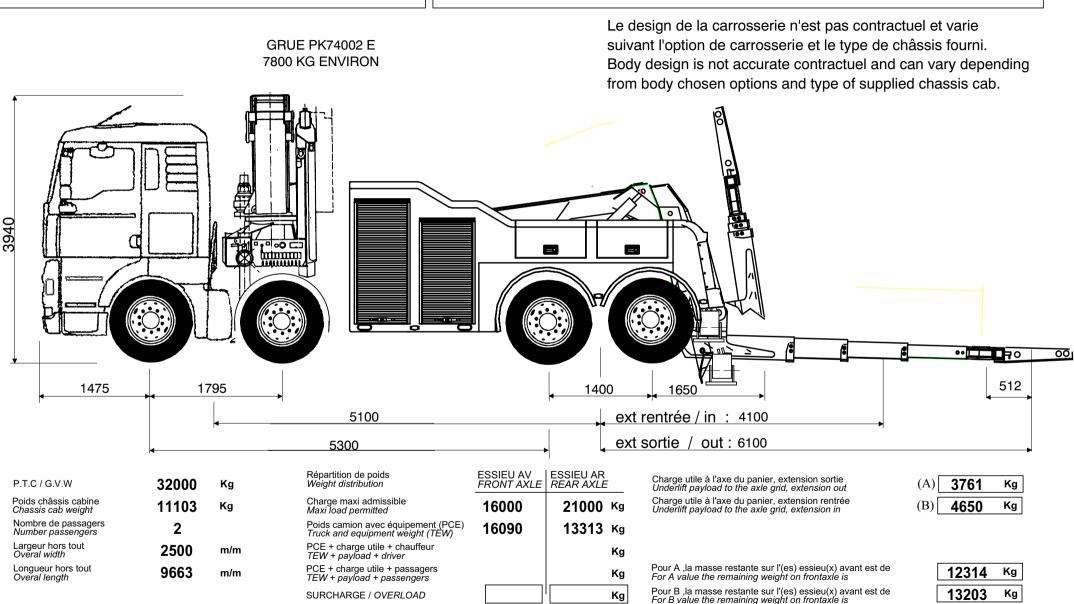

SARL VEHICULES TRANSPORT ENDAIA

**EUROTOW 45C** 

MAN TGA41 480 8X4 5300

Tous ces paramètres peuvent varier en fonction du poids réel du châssis cabine et des options, ils sont donnés à titre indicatif et ne peuvent en aucun cas engager la Société JIGE INTERNATIONAL. Ce plan est notre propriété. Il ne peut être utilisé ou communiqué sans notre accord.

Kg

18300

Poids équipement

Equipment weight

All the mesures, weights and parameters given in this data sheet can vary according to chassis cab conformations and are considered as an approaching information where JIGE INTERNATIONAL cannot be held responsible This print contains confidential information and is our sole property and is not to be reproduced without our authorisation