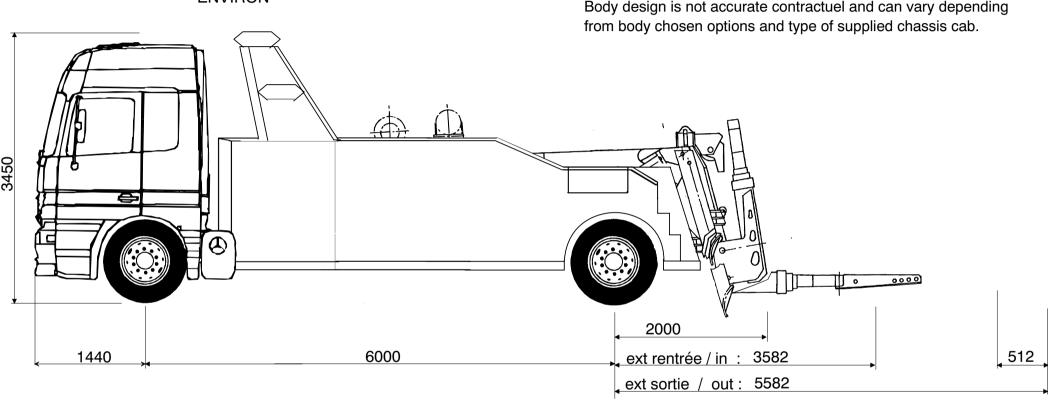

**EUROTOW 45** 

**MERCEDES 1851KNACT 6000** 

Le design de la carrosserie n'est pas contractuel et varie suivant l'option de carrosserie et le type de châssis fourni. Body design is not accurate contractuel and can vary depending from body chosen options and type of supplied chassis cab.

| P.T.C / G.V.W                              | 19000 | Kg  | Répartition de poids Weight distribution                               | ESSIEU AV<br>FRONT AXLE | ESSIEU AR<br>REAR AXLE | Charge utile à l'axe du panier, extension sortie<br>Underlift payload to the axle grid, extension out        | (A) 1121 Kg        |
|--------------------------------------------|-------|-----|------------------------------------------------------------------------|-------------------------|------------------------|--------------------------------------------------------------------------------------------------------------|--------------------|
| Poids châssis cabine<br>Chassis cab weight | 6752  | Kg  | Charge maxi admissible<br>Maxi load permitted                          | 9000                    | 13000 Kg               | Charge utile à l'axe du panier, extension rentrée<br>Underlift payload to the axle grid, extension in        | (B) <b>1357 Kg</b> |
| Nombre de passagers<br>Number passengers   | 2     |     | Poids camion avec équipement (PCE)<br>Truck and equipment weight (TEW) | 6778                    | 10852 Kg               |                                                                                                              |                    |
| Largeur hors tout<br>Overal width          | 2500  | m/m | PCE + charge utile + chauffeur<br>TEW + payload + driver               |                         | Kg                     |                                                                                                              |                    |
| Longueur hors tout<br>Overal length        | 9360  | m/m | PCE + charge utile + passagers<br>TEW + payload + passengers           |                         | Kg                     | Pour A ,la masse restante sur l'(es) essieu(x) avant est de For A value the remaining weight on frontaxle is | <b>5901</b> Kg     |
|                                            |       |     | SURCHARGE / OVERLOAD                                                   |                         | Kg                     | Pour B ,la masse restante sur l'(es) essieu(x) avant est de For B value the remaining weight on frontaxle is | 6137 Kg            |