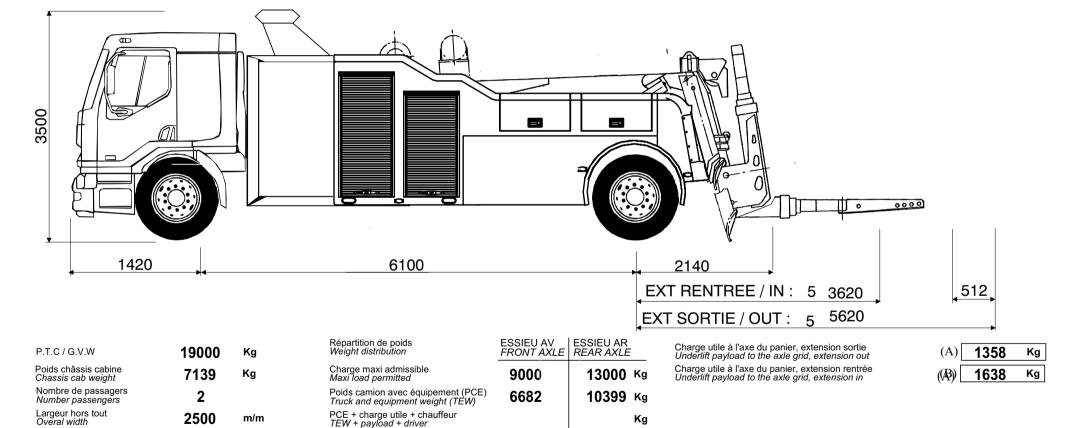

CLIENT:

Adaptation d'un équipement Equipment mounting Sur véhicule / on vehicle

**EUROTOW 45** 

**RENAULT P450 19 3M 6100** 

**BALLAST 900 KG** 

Le design de la carrosserie n'est pas contractuel et varie suivant l'option de carrosserie et le type de châssis fourni. Body design is not accurate contractuel and can vary depending from body chosen options and type of supplied chassis cab.

Kg

Kg

Kg

| Poids équipement<br>Equipment weight | 9942 | Κg |
|--------------------------------------|------|----|
| Equipinent weight                    |      |    |

Overal width

Overal length

Longueur hors tout

2500

9570

Tous ces paramètres peuvent varier en fonction du poids réel du châssis cabine et des options, ils sont donnés à litre indicatif et ne peuvent en aucun cas engager la Société JIGE INTERNATIONAL. Ce plan est notre propriété. Il ne peut être utilisé ou communiqué sans notre accord.

5589

5869

Kg

Kg

Pour A ,la masse restante sur l'(es) essieu(x) avant est de For A value the remaining weight on frontaxle is

Pour B ,la masse restante sur l'(es) essieu(x) avant est de

For B value the remaining weight on frontaxle is