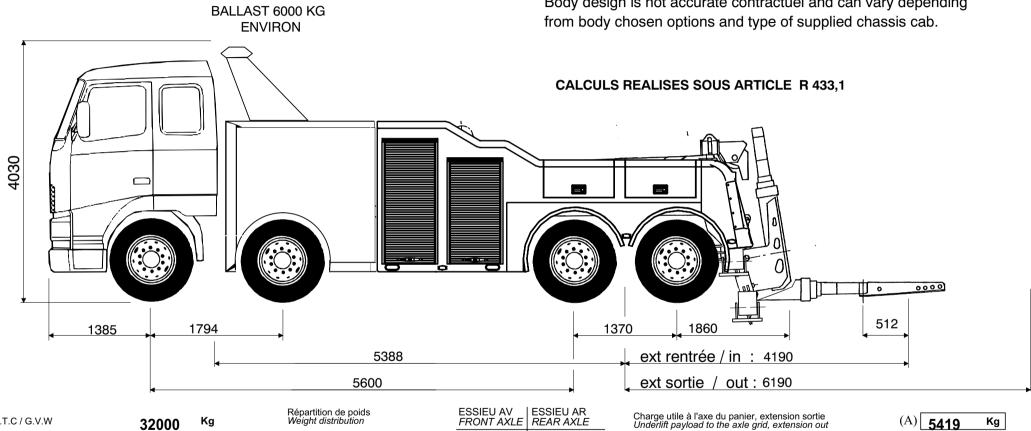

**MEGA 45** 

**VOLVO FH168X4 5600** 

Le design de la carrosserie n'est pas contractuel et varie suivant l'option de carrosserie et le type de châssis fourni. Body design is not accurate contractuel and can vary depending from body chosen options and type of supplied chassis cab.

| P.T.C / G.V.W                              | 32000 | Kg  | Répartition de poids<br>Weight distribution                            | ESSIEU AV<br>FRONT AXLE | ESSIEU AR<br>REAR AXLE | Charge utile à l'axe du panier, extension sortie<br>Underlift payload to the axle grid, extension out           | (A) <b>5419</b> | Kg |
|--------------------------------------------|-------|-----|------------------------------------------------------------------------|-------------------------|------------------------|-----------------------------------------------------------------------------------------------------------------|-----------------|----|
| Poids châssis cabine<br>Chassis cab weight | 11485 | Kg  | Charge maxi admissible<br>Maxi load permitted                          | 18000                   | 26000 <sup>Kg</sup>    | Charge utile à l'axe du panier, extension rentrée<br>Underlift payload to the axle grid, extension in           | (B) <b>6558</b> | Kg |
| Nombre de passagers<br>Number passengers   | 2     |     | Poids camion avec équipement (PCE)<br>Truck and equipment weight (TEW) | 14528                   | 14440 Kg               |                                                                                                                 |                 |    |
| Largeur hors tout<br>Overal width          | 2500  | m/m | PCE + charge utile + chauffeur<br>TEW + payload + driver               |                         | Kg                     |                                                                                                                 |                 |    |
| Longueur hors tout<br>Overal length        | 10200 | m/m | PCE + charge utile + passagers<br>TEW + payload + passengers           |                         | Kg                     | Pour A ,la masse restante sur l'(es) essieu(x) avant est de For A value the remaining weight on frontaxle is    | 8537            | Kg |
|                                            |       |     | SURCHARGE / OVERLOAD                                                   |                         | Kg                     | Pour B ,la masse restante sur l'(es) essieu(x) avant est de<br>For B value the remaining weight on frontaxle is | 9676            | Kg |

Poids équipement Equipment weight

17483

All the mesures, weights and parameters given in this data sheet can vary according to chassis cab conformations and are considered as an approaching information where JIGE INTERNATIONAL cannot be held responsible This print contains confidential information and is our sole property and is not to be reproduced without our authorisation .