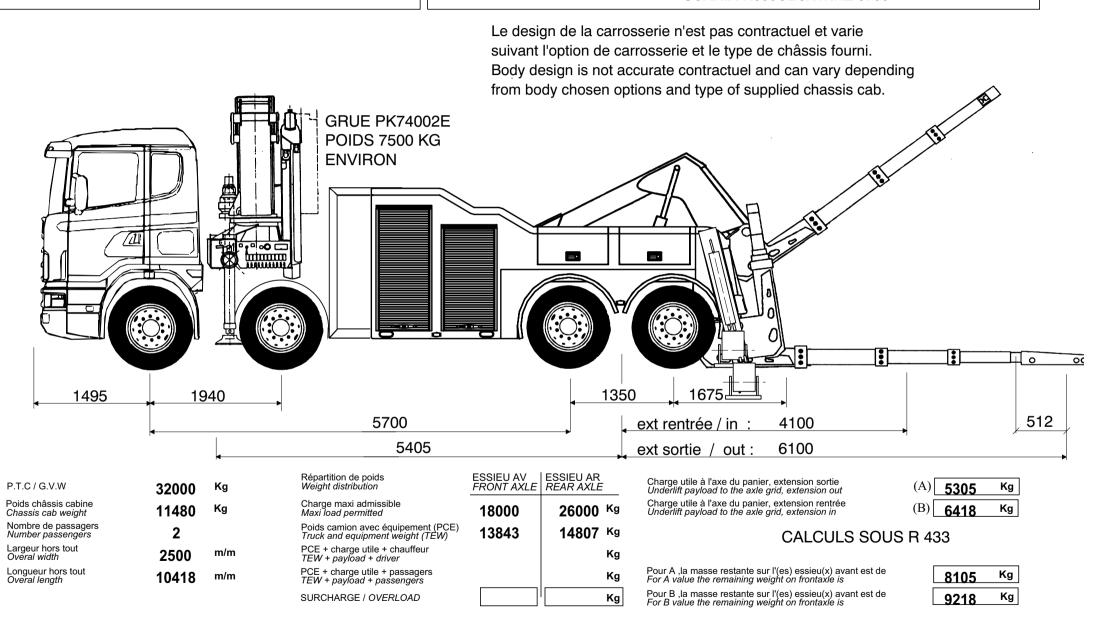

JIGE INTERNATIONAL - Rue du Dépôt - 55800 REVIGNY SUR ORNAIN - FRANCE
Tél.: (33) 0/3 29 75 10 10 - (33) 0/3 29 75 13 13

PROJET N° 7890 CLIENT:

Adaptation d'un équipement Equipment mounting Sur véhicule / on vehicle

**EUROTOW** 

SCANIA R500CB8X4HHZ 5700

Poids équipement Equipment weight 17170

Tous ces paramètres peuvent varier en fonction du poids réel du châssis cabine et des options, ils sont donnés à titre indicatif et ne peuvent en aucun cas engager la Société JIGE INTERNATIONAL. Ce plan est notre propriété. Il ne peut être utilisé ou communiqué sans notre accord.

Kg

All the mesures, weights and parameters given in this data sheet can vary according to chassis cab conformations and are considered as an approaching information where JIGE INTERNATIONAL cannot be held responsible This print contains confidential information and is our sole property and is not to be reproduced without our authorisation