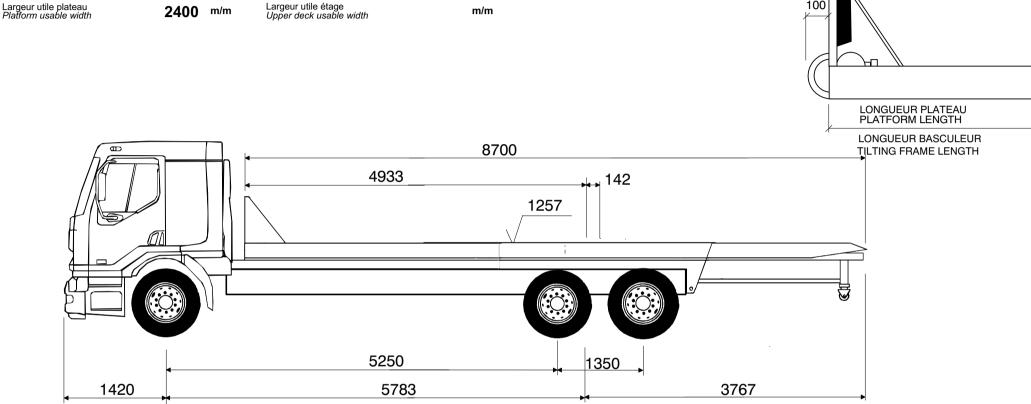

JIGE INTERNATIONAL - Rue du Dépôt - 55800 REVIGNY SUR ORNAIN - FRANCE Tél.: (33) 0/3 29 75 10 10 - (33) 0/3 29 75 13 13

Longueur utile aux butoirs Platform usable lenght at rubber defenses

8460 m/m

Longueur utile étage aux butoirs Upper deck usable lenght at rubber defenses

Largeur utile étage Upper deck usable width

**PROJET N°** 7889

**CLIENT:** 

m/m

Adaptation d'un équipement Equipment mounting Sur véhicule / on vehicle

Date 03 déc 2007

**DISTEL SAS SIMPLEX 10T** 

**RENAULT P370 26 6X2D 5250** 

| P.T.C / G.V.W                              | <b>26000</b> Kg | Répartition de poids<br>Weight distribution                            | ESSIEU AV<br>FRONT AXLE | ESSIEU AR<br>REAR AXLE |    | Angle de chargement (degré)<br>Loading angle (degree)                                                            | 11,78  |
|--------------------------------------------|-----------------|------------------------------------------------------------------------|-------------------------|------------------------|----|------------------------------------------------------------------------------------------------------------------|--------|
| Poids châssis cabine<br>Chassis cab weight | <b>8242</b> Kg  | Charge maxi admissible<br>Maxi load permitted                          | 8000                    | 19000                  | Kg | Charge utile du panier, extension sortie<br>Underlift payload, extension out                                     | (A) Kg |
| Nombre de passagers<br>Number passengers   | 3               | Poids camion avec équipement (PCE)<br>Truck and equipment weight (TEW) | 6075                    | 7986                   | Kg |                                                                                                                  |        |
| Largeur hors tout<br>Overal width          | 2500 m/s        | m PCE + charge utile + chauffeur TEW + payload + driver                | 7208                    | 18792                  | Kg | Avec Kg Sur le plateau On the platform                                                                           |        |
| Longueur hors tout<br>Overal length        | 10970 m/s       | PCE + charge utile + passagers TEW + payload + passengers              | 7357                    | 18643                  | Kg | Et Kg Sur étage<br>And Con the upper deck                                                                        |        |
| Charge utile<br>Payload                    | <b>11939</b> кg | SURCHARGE / OVERLOAD                                                   |                         |                        | Kg | Pour A, la masse restante sur l'(es) essieu(x) avant est de<br>For A value the remaining weight on front axle is | Кд     |

Poids équipement Equipment weight

**5819** κg

Charge maxi plateau: 10000

Tous ces paramètres peuvent varier en fonction du poids réel du châssis cabine et des options, ils sont donnés à titre indicatif et ne peuvent en aucun cas engager la Société JIGE INTERNATIONAL. Ce plan est notre propriété. Il ne peut être utilisé ou communiqué sans notre accord.