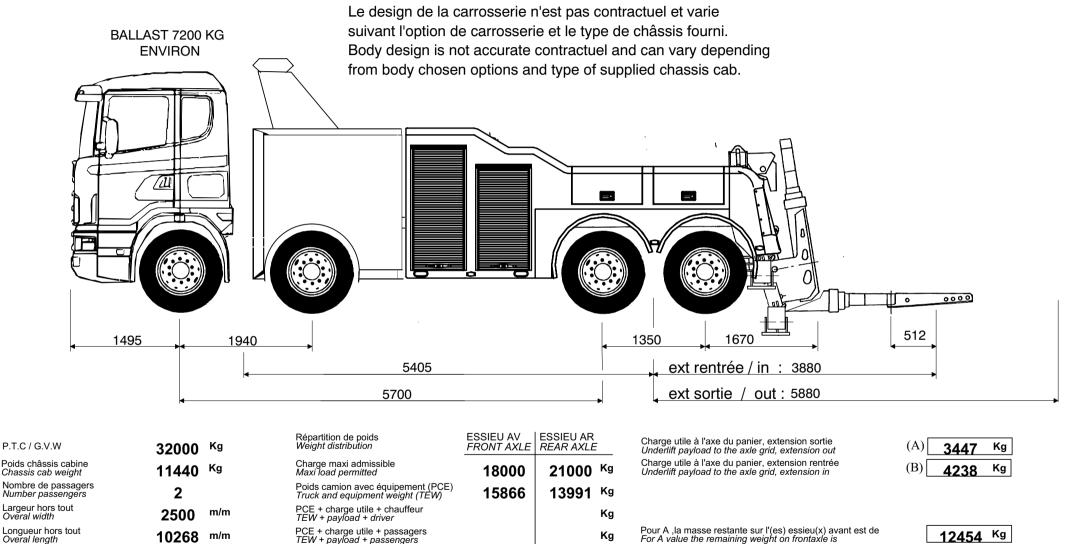

CLIENT : Adaptation d'un équipement Equipment mounting Sur véhicule / on vehicle

PROJET N° 7871

**MEGA 45** SCANIA R144GB8X4 5700

Kg

Pour B ,la masse restante sur l'(es) essieu(x) avant est de For B value the remaining weight on frontaxle is

<u>13245 <sup>Кд</sup></u>

Poids équipement 18417 Kg Equipment weight

Tous ces paramètres peuvent varier en fonction du poids réel du châssis cabine et des options, ils sont donnés à titre indicatif et ne peuvent en aucun cas engager la Société JIGE INTERNATIONAL. Ce plan est notre propriété. Il ne peut être utilisé ou communiqué sans notre accord.

SURCHARGE / OVERLOAD

All the mesures, weights and parameters given in this data sheet can vary according to chassis cab conformations and are considered as an approaching information where JIGE INTERNATIONAL cannot be held responsible This print contains confidential information and is our sole property and is not to be reproduced without our authorisation