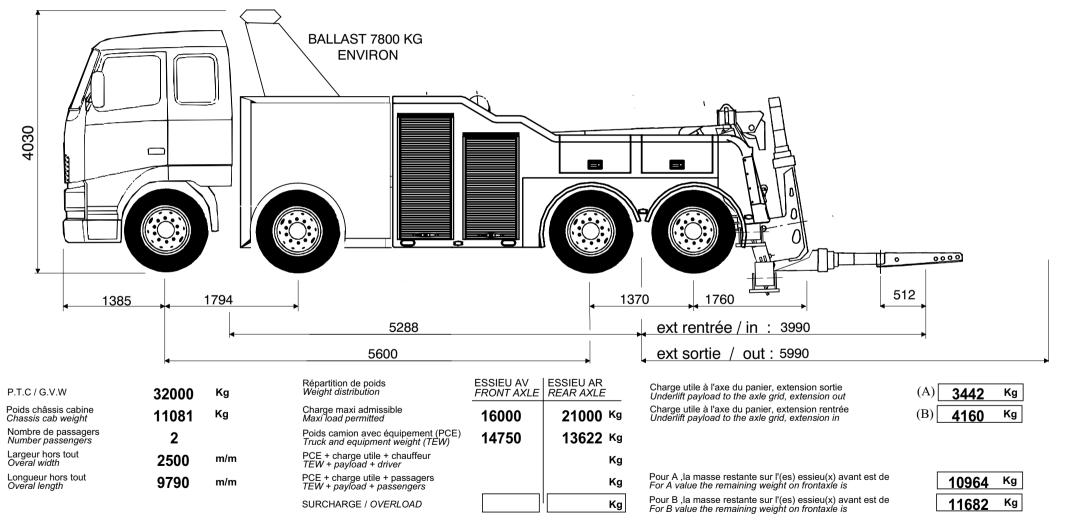

## EUROTOW 45 VOLVO FH16 8X4 5600

Le design de la carrosserie n'est pas contractuel et varie suivant l'option de carrosserie et le type de châssis fourni. Body design is not accurate contractuel and can vary depending from body chosen options and type of supplied chassis cab.

Poids équipement Equipment weight **17291** 

Tous ces paramètres peuvent varier en fonction du poids réel du châssis cabine et des options, ils sont donnés à titre indicatif et ne peuvent en aucun cas engager la Société JIGE INTERNATIONAL. Ce plan est notre propriété. Il ne peut être utilisé ou communiqué sans notre accord.

Kg

All the mesures, weights and parameters given in this data sheet can vary according to chassis cab conformations and are considered as an approaching information where JIGE INTERNATIONAL cannot be held responsible This print contains confidential information and is our sole property and is not to be reproduced without our authorisation