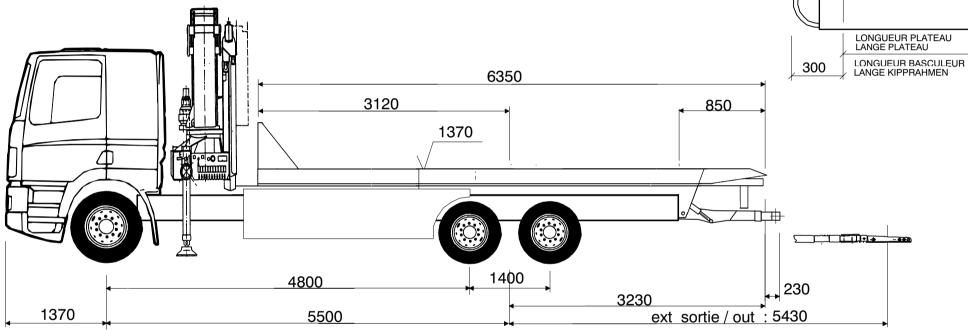

6050 m/m

Longueur utile étage aux butoirs Upper deck usable lenght at

rubber defenses

Largeur utile étage Upper deck usable width m/m

**PROJET N°** 7847 **CLIENT:** 

Adaptation d'un équipement Equipment mounting Sur véhicule / on vehicle

Date 14 mars 2008

350

**ALLO DEPANNAGE SOLOMATIC 8T STANDARMATIC 4T DAF ZFAT85 360 5500** 

m/m

| P.T.C / G.V.W                              | 26000 Kg       | Répartition de poids Weight distribution                               | ESSIEU AV<br>FRONT AXLE | ESSIEU AF |    | Angle de chargement (degré) Loading angle (degree)                                                                                     | 5 à 7 |    |
|--------------------------------------------|----------------|------------------------------------------------------------------------|-------------------------|-----------|----|----------------------------------------------------------------------------------------------------------------------------------------|-------|----|
| Poids châssis cabine<br>Chassis cab weight | 9505 Kg        | Charge maxi admissible<br>Maxi load permitted                          | 7500                    | 21000     | Kg | Charge utile du panier, extension sortie $ \textit{Underlift payload} \ , \ \textit{extension out}                                   $ | 5696  | Kg |
| Nombre de passagers<br>Number passengers   | 2              | Poids camion avec équipement (PCE)<br>Truck and equipment weight (TEW) | 7390                    | 11365     | Kg | Capacité ext. sortie maxi: 200                                                                                                         | 0     |    |
| Largeur hors tout<br>Overal width          | 2500 m/m       | PCE + charge utile + chauffeur<br>TEW + payload + driver               | 7211                    | 18789     | Kg | Avec Mith 1000 Kg Sur le plateau On the platform                                                                                       |       |    |
| Longueur hors tout<br>Overal length        | 10270 m/m      | PCE + charge utile + passagers<br>TEW + payload + passengers           | 7288                    | 18712     | Kg | Et Sur étage And Kg On the upper deck                                                                                                  |       |    |
| Charge utile<br>Payload                    | <b>7245</b> κg | SURCHARGE / OVERLOAD                                                   |                         |           | Kg | Pour A, la masse restante sur l'(es) essieu(x) avant est de<br>For A value the remaining weight on front axle is                       | 2307  | Kg |

Poids équipement Equipment weight

9250 Kg

Tous ces paramètres peuvent varier en fonction du poids réel du châssis cabine et des options, ils sont donnés à titre indicatif et ne peuvent en aucun cas engager la Société JIGE INTERNATIONAL. Ce plan est notre propriété. Il ne peut être utilisé ou communiqué sans notre accord.