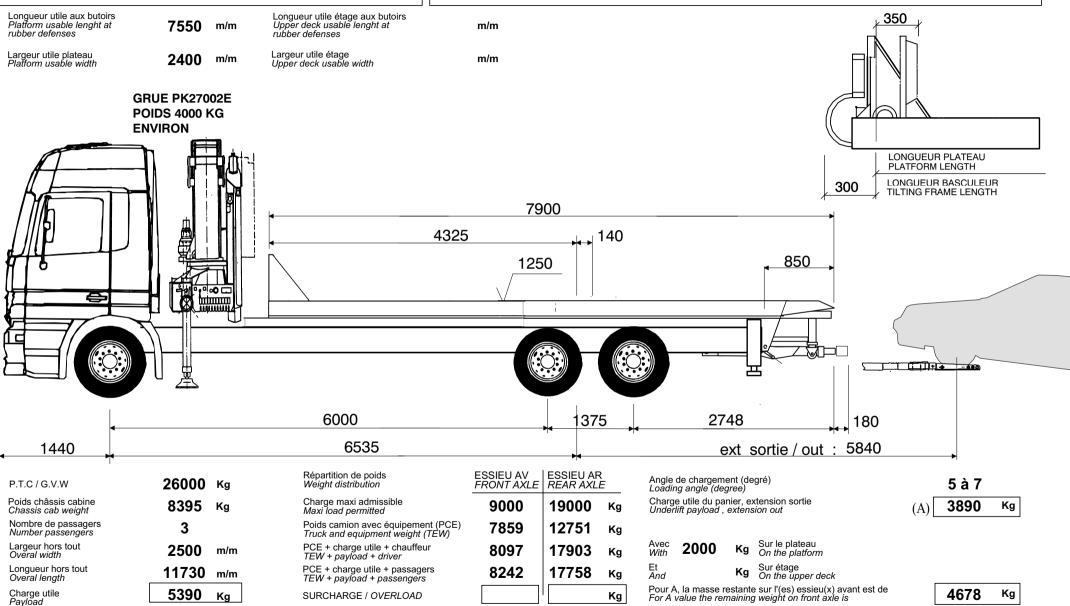

12215 Kg

Poids équipement

Equipment weight

All the mesures, weights and parameters given in this data sheet can vary according to chassis cab conformations and are considered as an approaching information where JIGE INTERNATIONAL cannot be held responsible This print contains confidential information and is our sole property and is not to be reproduced without our authorisation