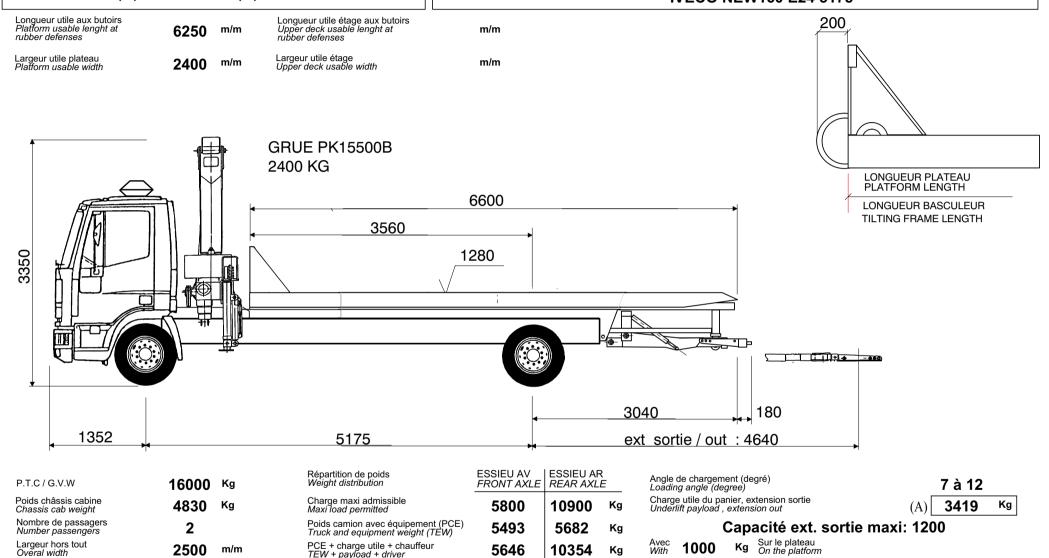

## SIMPLEX 6T5 STANDARMATIC IV BEAVER IVECO NEW160 E24 5175

5720

10280

Poids équipement Equipment weight 6345 Kg

Longueur hors tout

Overal length

Charge utile

Payload

Sur étage On the upper deck

2594

Kg

Pour A, la masse restante sur l'(es) essieu(x) avant est de For A value the remaining weight on front axle is

Kg

Εt

And

Kg