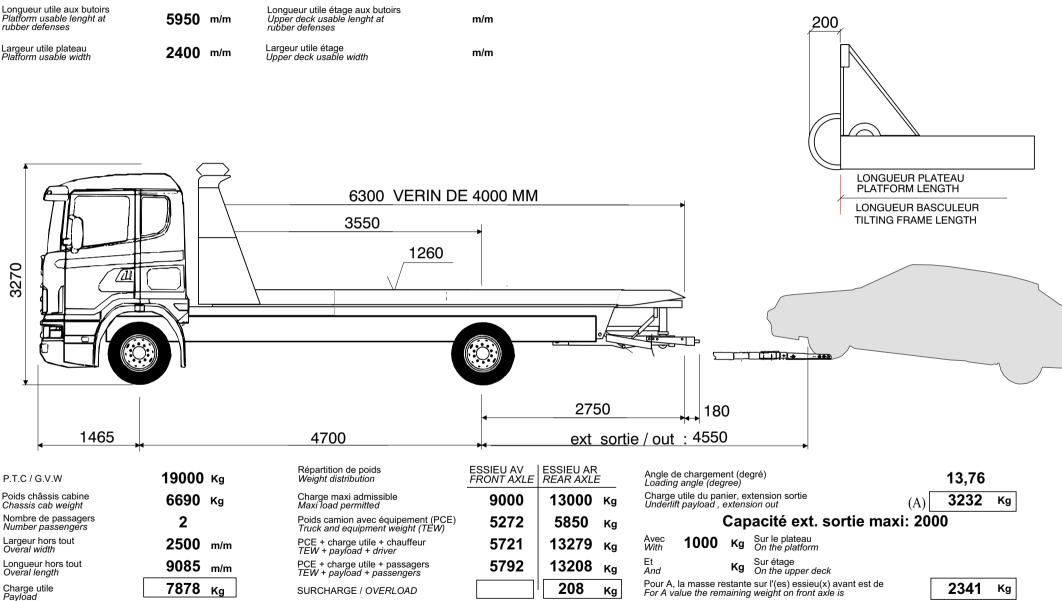

JIGE INTERNATIONAL - Rue du Dépôt - 55800 REVIGNY SUR ORNAIN - FRANCE Tél.: (33) 0/3 29 75 10 10 - (33) 0/3 29 75 13 13

Platform usable lenght at rubber defenses

Poids équipement

Equipment weight

Longueur utile étage aux butoirs

**PROJET N°** 7806 **CLIENT:** 

Adaptation d'un équipement Equipment mounting Sur véhicule / on vehicle

## SIMPLEX 6T5 STANDARMATIC 3T **SCANIA P230DB4X2MN 4700**

Charge maxi plateau: 6500 4432 Kg

Tous ces paramètres peuvent varier en fonction du poids réel du châssis cabine et des options, ils sont donnés à titre indicatif et ne peuvent en aucun cas engager la Société JIGE INTERNATIONAL. Ce plan est notre propriété. Il ne peut être utilisé ou communiqué sans notre accord.

All the mesures, weights and parameters given in this data sheet can vary according to chassis cab conformations and are considered as an approaching information where JIGE INTERNATIONAL cannot be held responsible This print contains confidential information and is our sole property and is not to be reproduced without our authorisation