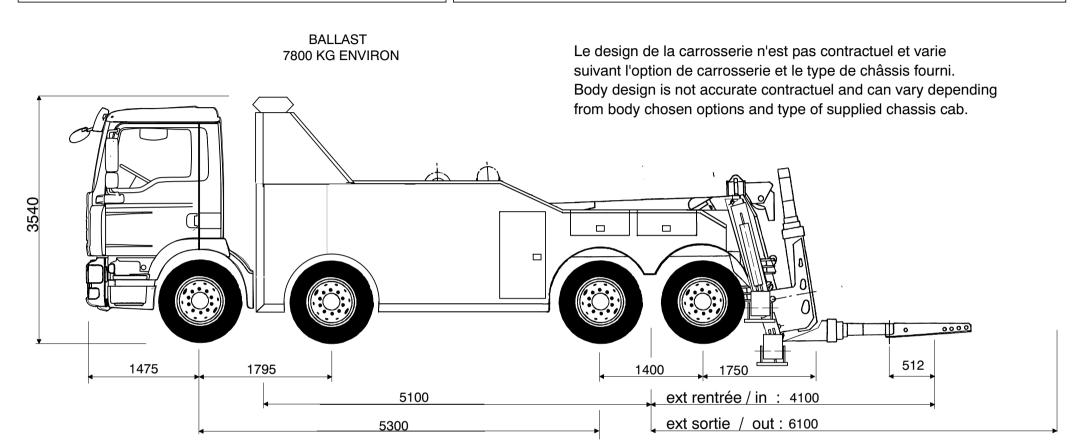

MEGA 45

MAN TGA41 440 8X4 3505

| P.T.C / G.V.W                              | 32000 | Kg  | Répartition de poids<br>Weight distribution                            | ESSIEU AV<br>FRONT AXLE | ESSIEU AR<br>REAR AXLE | Charge utile à l'axe du panier, extension sortie<br>Underlift payload to the axle grid, extension out           | (A) <b>4848</b> | Kg |
|--------------------------------------------|-------|-----|------------------------------------------------------------------------|-------------------------|------------------------|-----------------------------------------------------------------------------------------------------------------|-----------------|----|
| Poids châssis cabine<br>Chassis cab weight | 11381 | Kg  | Charge maxi admissible<br>Maxi load permitted                          | 18000                   | 26000 Kg               | Charge utile à l'axe du panier, extension rentrée<br>Underlift payload to the axle grid, extension in           | (B) <b>5912</b> | Kg |
| Nombre de passagers<br>Number passengers   | 2     |     | Poids camion avec équipement (PCE)<br>Truck and equipment weight (TEW) | 14822                   | 15467 Kg               |                                                                                                                 |                 |    |
| Largeur hors tout<br>Overal width          | 2500  | m/m | PCE + charge utile + chauffeur<br>TEW + payload + driver               |                         | Kg                     |                                                                                                                 |                 |    |
| Longueur hors tout<br>Overal length        | 9905  | m/m | PCE + charge utile + passagers<br>TEW + payload + passengers           |                         | Kg                     | Pour A ,la masse restante sur l'(es) essieu(x) avant est de For A value the remaining weight on frontaxle is    | 9287            | Kg |
|                                            |       |     | SURCHARGE / OVERLOAD                                                   |                         | Kg                     | Pour B ,la masse restante sur l'(es) essieu(x) avant est de<br>For B value the remaining weight on frontaxle is | 10351           | Kg |

Poids équipement Equipment weight 18908

Tous ces paramètres peuvent varier en fonction du poids réel du châssis cabine et des options, ils sont donnés à titre indicatif et ne peuvent en aucun cas engager la Société JIGE INTERNATIONAL. Ce plan est notre propriété. Il ne peut être utilisé ou communiqué sans notre accord.