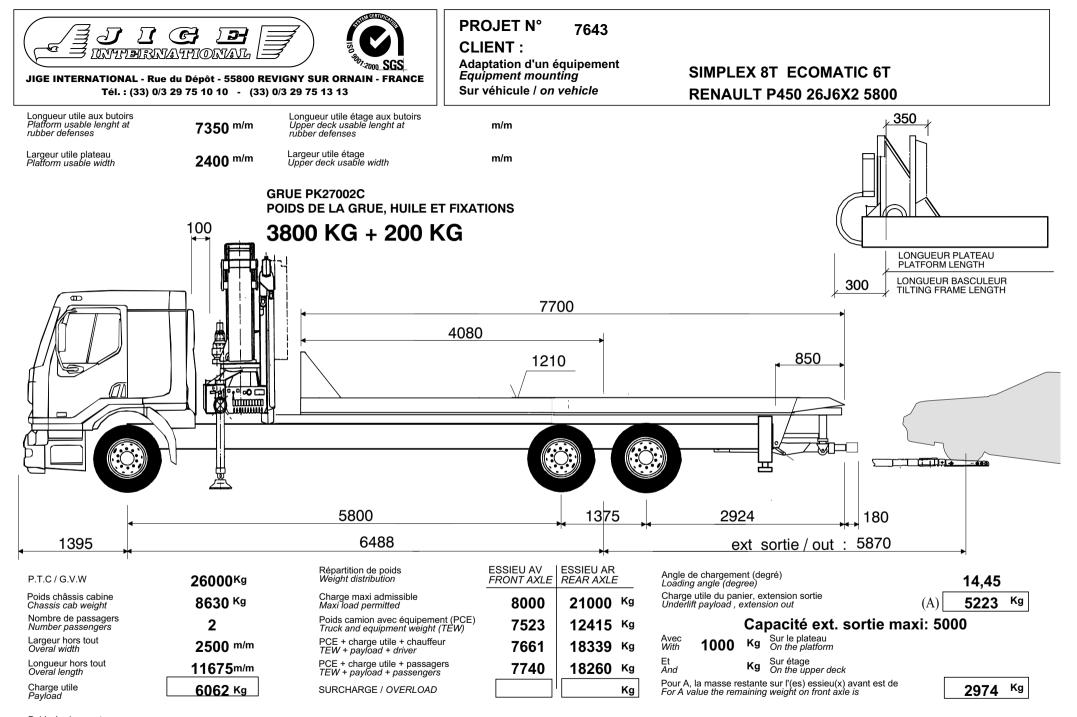

Poids équipement Equipment weight

## 11308<sup>Kg</sup>

Tous ces paramètres peuvent varier en fonction du poids réel du châssis cabine et des options, ils sont donnés à titre indicatif et ne peuvent en aucun cas engager la Société JIGE INTERNATIONAL. Ce plan est notre propriété. Il ne peut être utilisé ou communiqué sans notre accord.

All the mesures, weights and parameters given in this data sheet can vary according to chassis cab conformations and are considered as an approaching information where JIGE INTERNATIONAL cannot be held responsible This print contains confidential information and is our sole property and is not to be reproduced without our authorisation